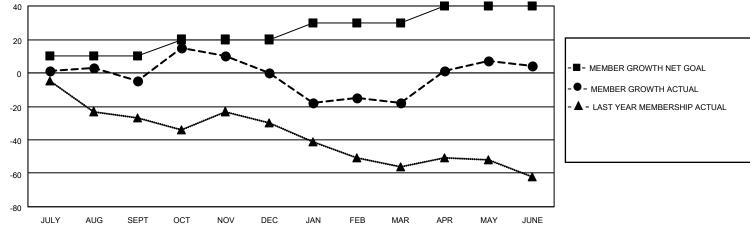

## District 12 I

| Clubs RESULTS FOR 2021-2022 |   |   |   | Members RESULTS FOR 2021-2022 |    |    |    |
|-----------------------------|---|---|---|-------------------------------|----|----|----|
|                             |   |   |   |                               |    |    |    |
| JULY/AUG/SEPT               | 0 | 0 | 0 | JULY/AUG/SEPT                 | 10 | 27 | 26 |
| OCT/NOV/DEC                 | 0 | 0 | 0 | OCT/NOV/DEC                   | 10 | 35 | 27 |
| JAN/FEB/MAR                 | 0 | 0 | 0 | JAN/FEB/MAR                   | 10 | 16 | 32 |
| APR/MAY/JUNE                | 1 | 0 | 1 | APR/MAY/JUNE                  | 10 | 57 | 31 |